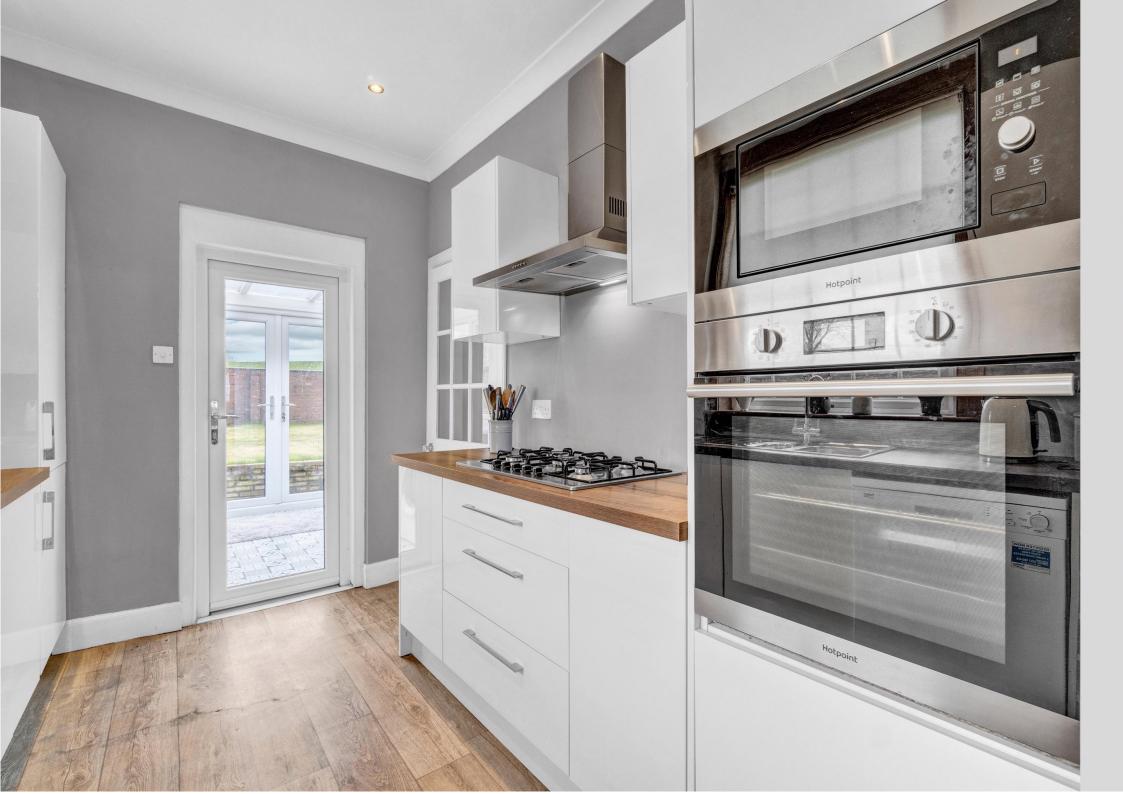

- Entrance Vestibule & Hall
- Lounge & Dining room
- Sun room (south facing)
- Modern Kitchen
- Three Double Bedrooms & Large walk-in wardrobe on first floor
- Bathroom (bath with shower over)
- Double glazing & Gas central heating (mains supply)
- Extensive Driveway & Garage
- South facing rear Garden
- An ideal country location on the outskirts of Ayr with fantastic views