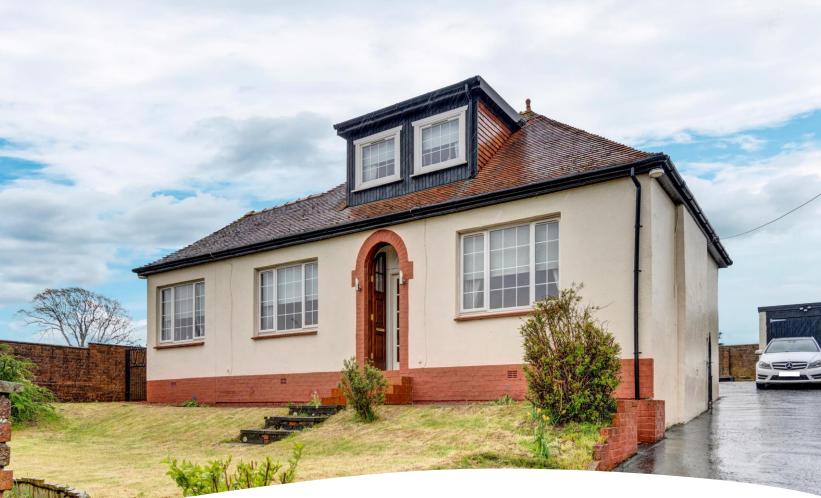

## Lillykate Cottage, Fulshaw Wood, Ayr, KA6 5AA

Donald Ross Residential are delighted to present to the market this charming and very well presented three bedroom detached country cottage with spacious flexible accommodation, south facing rear garden and garage located within a convenient rural location on the outskirts of Ayr.

- Entrance Vestibule & Hall
- Lounge & Dining room
- Sun room (south facing)
- Modern Kitchen
- Three Double Bedrooms & Large walk-in wardrobe on first floor
- Bathroom (bath with shower over)
- Double glazing & Gas central heating (mains supply)
- Extensive Driveway & Garage
- South facing rear Garden
- An ideal country location on the outskirts of Ayr with fantastic views