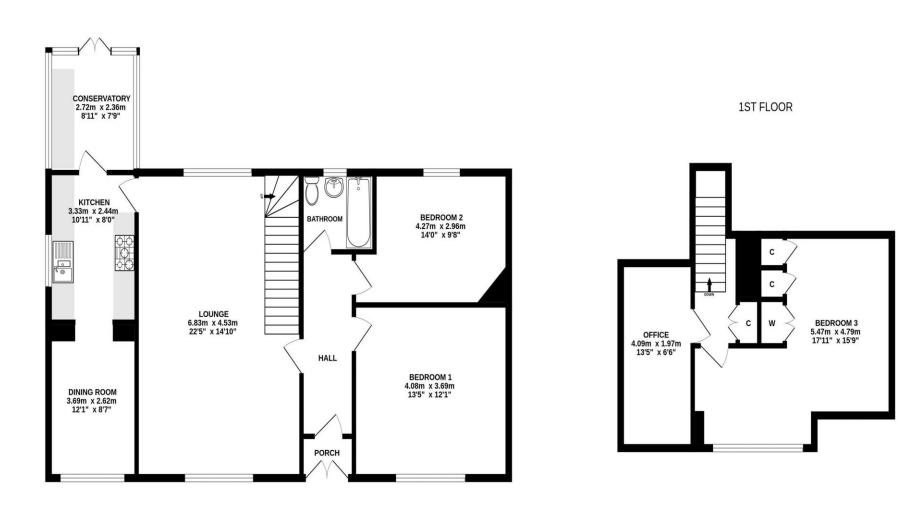

## Gross Internal Floor Size 122 m<sup>2</sup>

**GROUND FLOOR** 

ALL MEASUREMENTS TAKEN AT WIDEST POINT.

Whilst every attempt has been made to ensure the accuracy of the floorplan contained here, measurements of doors, windows, rooms and any other items are approximate and no responsibility is taken for any error, omission or mis-statement. This plan is for illustrative purposes only and should be used as such by any prospective purchaser. The services, systems and appliances shown have not been tested and no guarantee as their operability or efficiency can be given. Made with Metropix ©2024