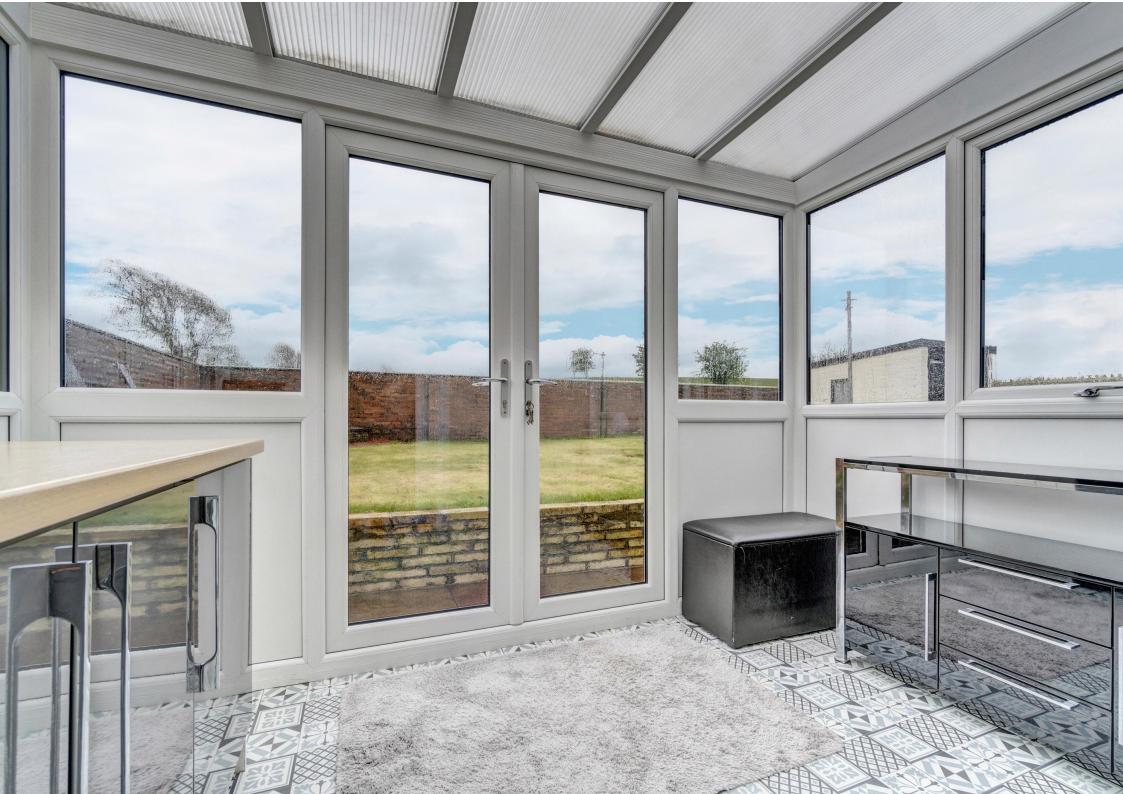

- Entrance Vestibule & Hall
- Lounge & Dining room
- Sun room (south facing)
- Modern Kitchen
- Three Double Bedrooms & Large walk-in wardrobe on first floor
- Bathroom (bath with shower over)
- Double glazing & Gas central heating (mains supply)
- Extensive Driveway & Garage
- South facing rear Garden
- An ideal country location on the outskirts of Ayr with fantastic views