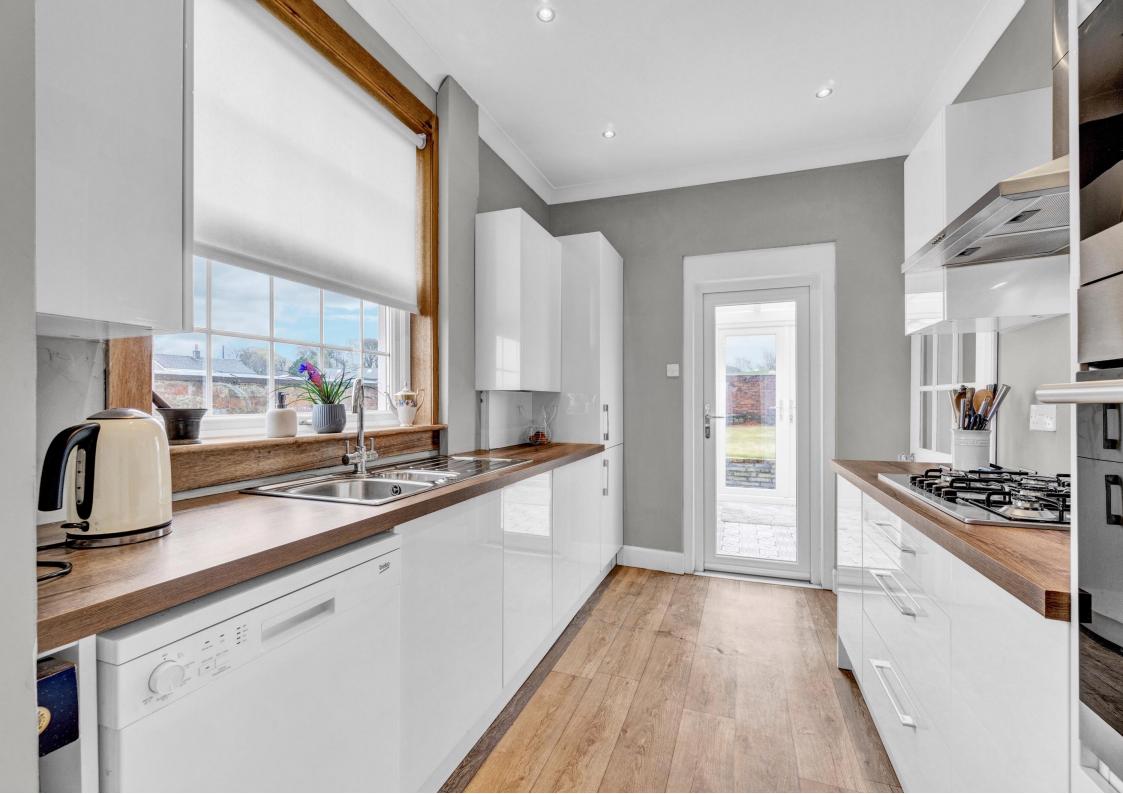

## Lillykate Cottage, Fulshaw Wood, Ayr, KA6 5AA

Donald Ross Residential are delighted to present to the market this charming and very well presented three bedroom detached country cottage with spacious flexible accommodation, south facing rear garden and garage located within a convenient rural location on the outskirts of Ayr.

- Entrance Vestibule & Hall
- Lounge & Dining room
- Sun room (south facing)
- Modern Kitchen
- Three Double Bedrooms & Large walk-in wardrobe on first floor
- Bathroom (bath with shower over)
- Double glazing & Gas central heating (mains supply)
- Extensive Driveway & Garage
- South facing rear Garden
- An ideal country location on the outskirts of Ayr with fantastic views