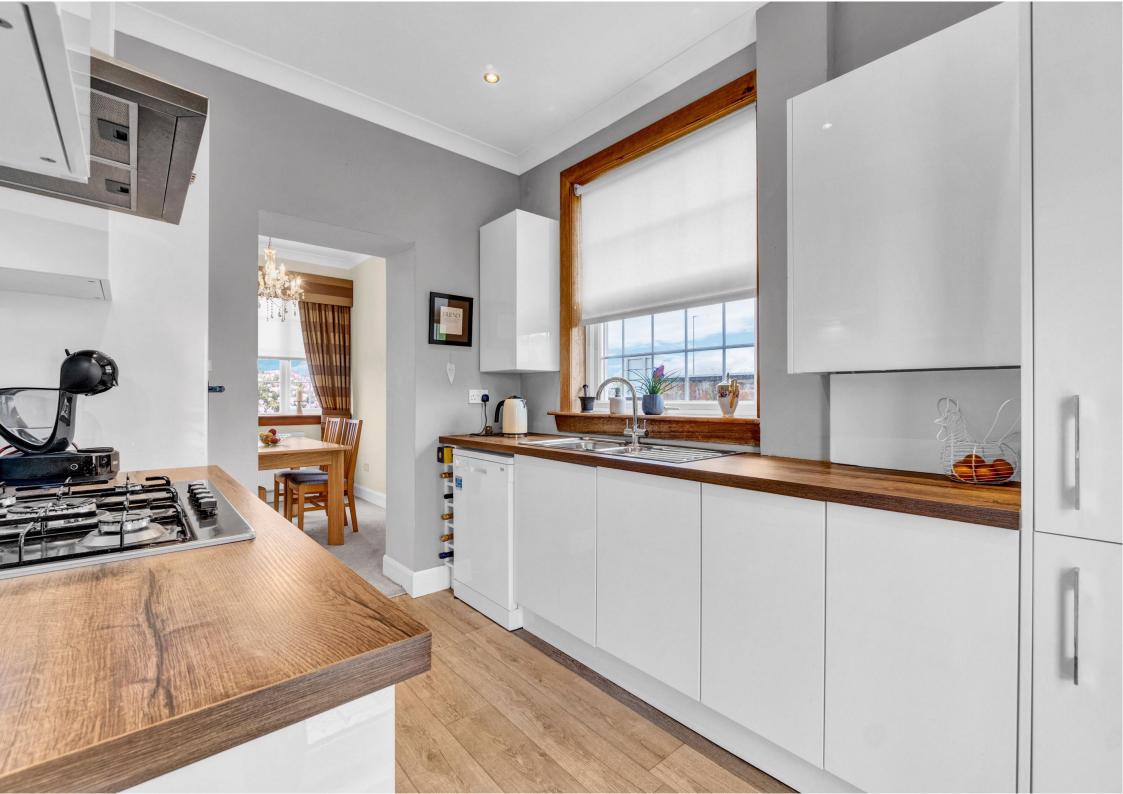

## Lillykate Cottage, Fulshaw Wood, Ayr, KA6 5AA

Donald Ross Residential are delighted to present to the market this charming and very well presented three bedroom detached country cottage with spacious flexible accommodation, south facing rear garden and garage located within a convenient rural location on the outskirts of Ayr.

- Entrance Vestibule & Hall
- Lounge & Dining room
- Sun room (south facing)
- Modern Kitchen
- Three Double Bedrooms & Large walk-in wardrobe on first floor
- Bathroom (bath with shower over)
- Double glazing & Gas central heating (mains supply)
- Extensive Driveway & Garage
- South facing rear Garden
- An ideal country location on the outskirts of Ayr with fantastic views